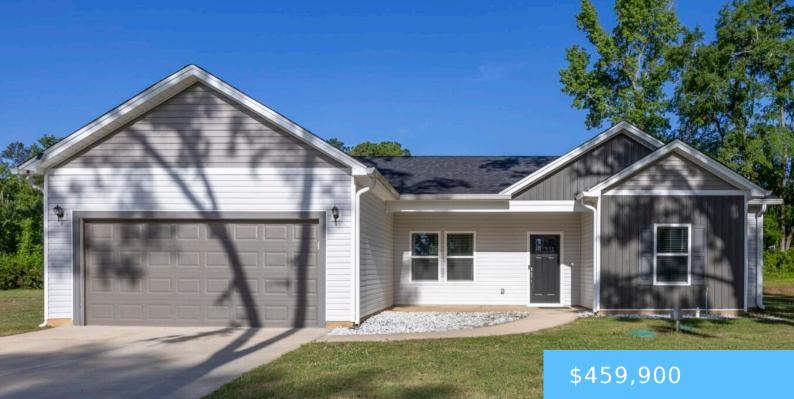

### **107 OSPREY POINTE LANE**

https://vizorealty.com

Welcome to this beautiful 3-bedroom, 2-bath home on a spacious 1.48-acre lot with access to a private community dock on Lake Murray! Less than 3 years old, this move-in ready home features an open-concept layout with luxury vinyl plank flooring throughout the main living areas. The expansive great room flows seamlessly into a modern kitchen with granite countertops, stainless steel appliances, and a large island perfect for entertaining. Enjoy peaceful views and privacy on this oversized lot, while still being just moments from the water. Don?t miss your chance to enjoy lake living in a serene setting! Disclaimer: CMLS has not reviewed and, therefore, does not endorse vendors who may appear in listings.

#### Basics

Date added: Added 13 hours ago Price per sqft: \$272.13 Type: Single Family Bedrooms: 3 beds Floors: 1 floor TMS: 478-2-2-18 Full Baths: 3 Cooling: Central Listing Date: 2025-07-04 Category: RESIDENTIAL Status: ACTIVE Bathrooms: 3 baths Year built: 2023 MLS ID: 612397 Financing Options: Cash,Conventional,FHA,VA

# **Building Details**

| Heating features: Central | Garage: Garage Attached, Front Entry |
|---------------------------|--------------------------------------|
| Garage spaces: 2          | Foundation: Slab                     |
| Water Source: Public      | Sewer: Septic                        |
| Style: Ranch              | Basement: No Basement                |
| Exterior material: Vinyl  | New/Resale: New                      |