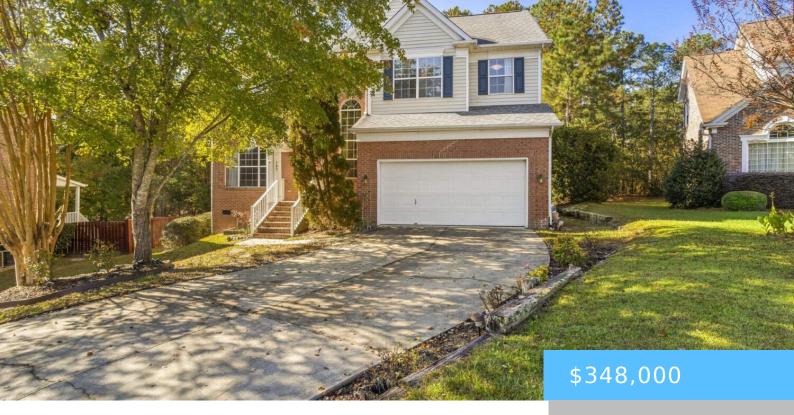

#### **107 SESQUI TRAIL**

https://vizorealty.com

Beautiful two story home nestled in Wildewood Sesqui Place neighborhood. When you walk through the front door, you are greeted by a two story foyer with natural light and hardwood floors. The tiled kitchen features granite countertops and large windows with views of the trees of Sesquicentennial state park bordering your backyard! There are large windows throughout the entire house offering ample sunlight at all times of day. Upstairs, you will find 4 large bedrooms, a full bathroom with double sinks, and a primary suite with high ceilings. Just a few minutes from I-77 and Two Notch Road, restaurants and shopping options are plentiful. Other great features: Zoned for Magnet Spring Valley High School Disclaimer: CMLS has not reviewed and, therefore, does not endorse vendors who may appear in listings.

## **Building Details**

Price Per SQFT: 140.1 Style: Traditional

New/Resale: Resale Foundation: Crawl Space

Heating: Central, Heat Pump 1st Lvl, Heat Pump 2nd Lvl Cooling: Central, Heat Pump 1st

Lvl, Heat Pump 2nd Lvl

Water: Public Sewer: Public

Garage Spaces: 2 Basement: No Basement

Exterior material: Brick-Partial-AbvFound, Vinyl