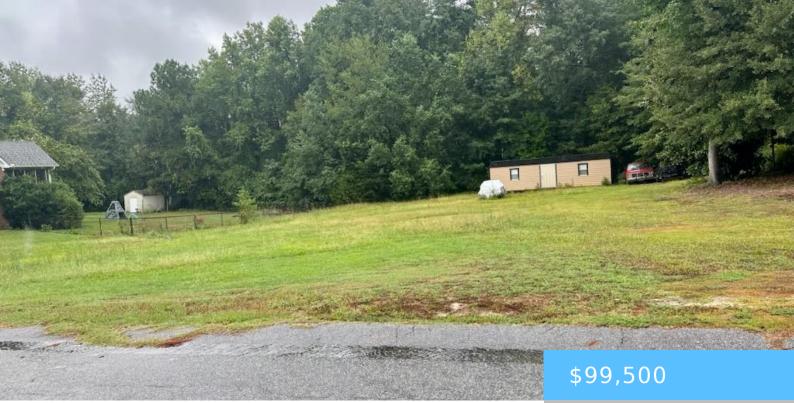

#### **107 SMITH STREET**

https://vizorealty.com

BEAUTIFUL LEVEL HALF ACRE LOT IN ESTABLISHED

NEIGHBORHOOD. NO MAJOR CLEARING NEEDED, READY TO

BUILD YOUR DREAM HOME LOCATED IN THE HEART OF

LEXINGTON. CLOSE TO SHOPPING, I-20, AND LEXINGTON ONE

SCHOOLS. AWARD WINNING SCHOOLS ARE RIVER BLUFF,

LAKESIDE, AND LEXINGTON ELEMENTARY. NO HOA. TWO

STREETS FROM COLUMBIA AVENUE WITH LITTLE TRAFFIC. WATER

AND SEWER AVAILABLE. Disclaimer: CMLS has not reviewed and,
therefore, does not endorse vendors who may appear in listings.

### **Basics**

Date added: Added 16 hours ago

Category: LOTS AND ACREAGE

Status: ACTIVE MLS ID: 607632

**Price Per Acre:** \$207,292

**Listing Date:** 2025-05-01

**Type:** Residential

Lot size, acres: 0.48 acres