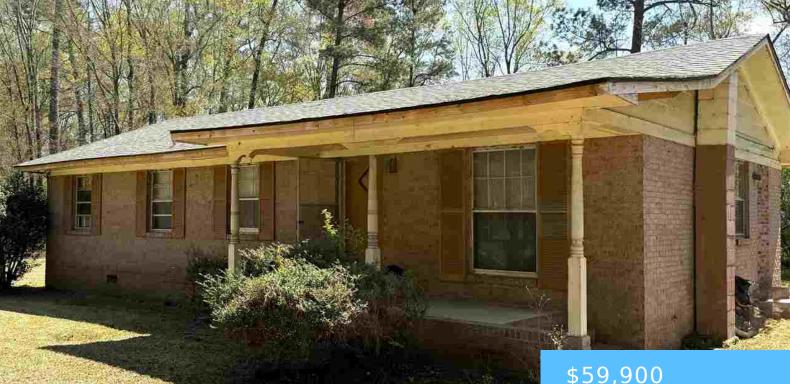

#### **1070 HICKORY HILL ROAD, TURBEVILLE SC** 29162

https://vizorealty.com

Welcome to this incredible opportunity to own not just one, but two charming, unfinished homes. This property provides a solid foundation for anyone looking to create their dream home or invest in a renovation project. Square footage does not include smaller home. Beautiful setting in Turbeville. Owner replaced metal roof on smaller home and shingles on larger home in 2023. Owner also replaced compromised floor joists.

- \$59,900

## Basics

Date added: Added 2 days ago Category: RESIDENTIAL Status: ACTIVE Bathrooms: 1 bath Lot size, acres: 0.65 acres MLS ID: 20251123 Full Baths: 1 Listing Date: 2025-03-28 Type: Single Family Residence Bedrooms: 3 beds Area, sq ft: 1176 sq ft Year built: 1971 TMS: 316130400300