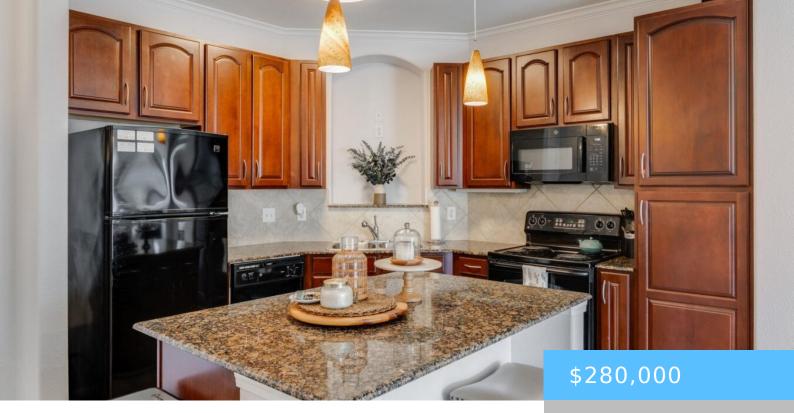

#### **1085 SHOP ROAD 425**

https://vizorealty.com

Welcome to The Gates at Williams Briceâ pyour ideal game day retreat or full-time residence just steps from Williams Brice Stadium! This beautifully updated 2-bedroom, 2-bath condo features durable LVP flooring throughout and a spacious open layout. The primary suite offers a private bath and walk-in closet, while the secondary bedroom also features a walk-in closet and direct access to the second full bathâ perfect for guests or roommates. Relax on the oversized balcony with a view of the sparkling pool, or take advantage of the communityâ simpressive amenities, including a fitness center, poolside lounging area with grills, clubhouse, and scenic walking trails. Whether you're a Gamecock fan or simply seeking lowmaintenance living in a prime location, this move-in ready condo has it all! Disclaimer: CMLS has not reviewed and, therefore, does not endorse vendors who may appear in listings.

#### **Basics**

Date added: Added 11 hours ago

Price per sqft: \$219.61

Type: Condo

Bedrooms: 2 beds

Year built: 2007

**MLS ID:** 611779

**Cooling:** Central