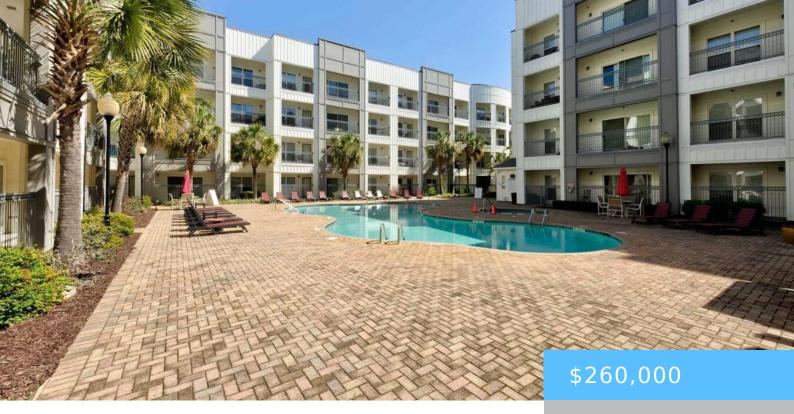

#### **1085 SHOP ROAD 215**

https://vizorealty.com

Beautiful, move-in ready condition, one-owner condominium at The Gates of Williams Brice. Perfect resort-style condo just minutes from Williams Brice Stadium and USC. Perfect for professionals or students looking to live close to ALL that USC and Downtown Columbia provides! Wood flooring in spacious living room with doors leading to balcony overlooking sparkling pool, hot tub, and courtyard areas for grilling, etc. Kitchen features a large island with seating, granite countertops, pantry, and all appliances including the fridge. Spacious master suite provides a walk-in closet, double vanity, garden tub/shower, and French doors to your balcony and pool view. 2nd bedroom offers a private bath and two closets. This convenient, well-planned community features a clubhouse, gym, and grilling poolside. HOA includes water/sewer, cable, trash, pool, common areas, exterior maintenance & pest control. Disclaimer: CMLS has not reviewed and, therefore, does not endorse vendors who may appear in listings.