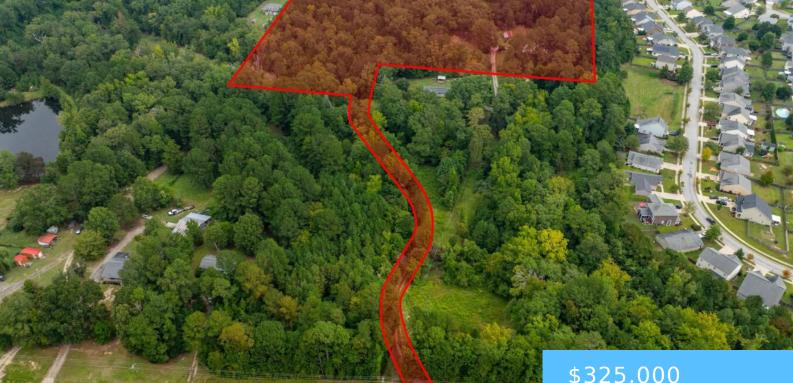

#### 10928 BROAD RIVER ROAD A

https://vizorealty.com

PLEASE VIEW VIRTUAL TOUR LINK. Discover the perfect opportunity to build your dream home or investment property on this 10.606 acre residentially zoned parcel, offering approximately 57 feet of road frontage along Broad River Road. With no HOA restrictions, this expansive lot is located just minutes from Harbisonâ ls shopping, dining, and entertainment options. Its generous size and fantastic location provide a unique blend of tranquility and accessibility in a thriving area. Donâ miss out on making this desirable piece of property your own. Disclaimer: CMLS has not reviewed and, therefore, does not endorse vendors who may appear in listings.

## Basics

Date added: Added 11 hours ago Category: LOTS AND ACREAGE Status: ACTIVE MLS ID: 593997 Price Per Acre: \$30,643 Listing Date: 2024-09-26 Type: Residential Lot size, acres: 10.606 acres TMS: 03400-04-17