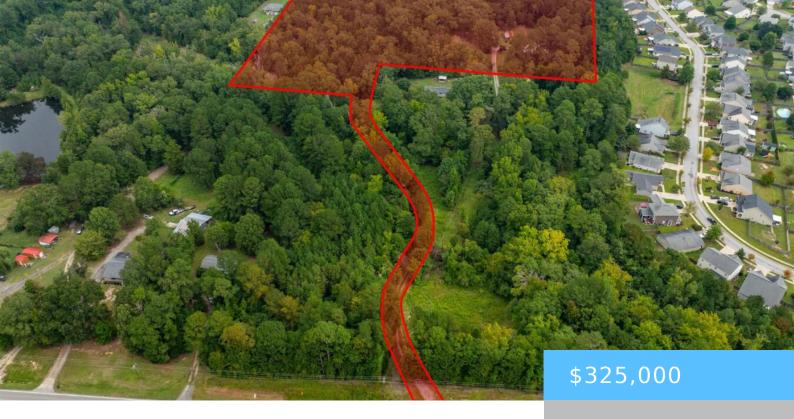

#### 10928 BROAD RIVER ROAD A

https://vizorealty.com

PLEASE VIEW VIRTUAL TOUR LINK. Discover the perfect opportunity to build your dream home or investment property on this 10.606 acre residentially zoned parcel, offering approximately 57 feet of road frontage along Broad River Road. With no HOA restrictions, this expansive lot is located just minutes from Harbisonâ shopping, dining, and entertainment options. Its generous size and fantastic location provide a unique blend of tranquility and accessibility in a thriving area. Donâ this out on making this desirable piece of property your own. Disclaimer: CMLS has not reviewed and, therefore, does not endorse vendors who may appear in listings.

### **Basics**

Date added: Added 13 hours ago

Category: LOTS AND ACREAGE

Status: ACTIVE MLS ID: 593997

**Price Per Acre:** \$30,643

**Listing Date:** 2024-09-26

**Type:** Residential

Lot size, acres: 10.606 acres

**TMS:** 03400-04-17