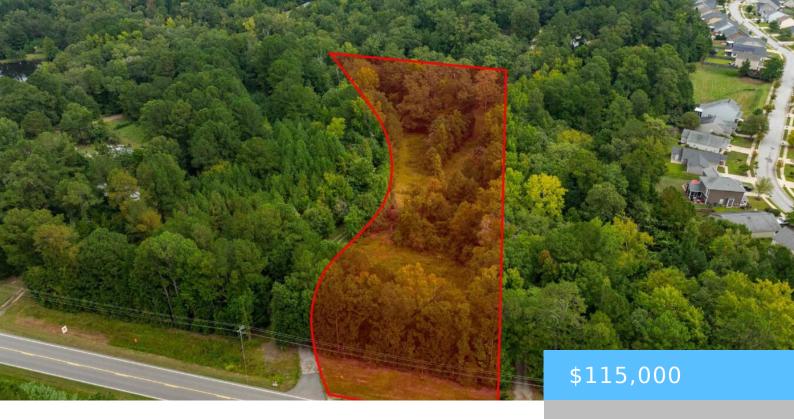

#### 10928 BROAD RIVER ROAD B

https://vizorealty.com

PLEASE VIEW VIRTUAL TOUR LINK. Discover the perfect opportunity to build your dream home or investment property on this 1.952 acre residentially zoned parcel, offering approximately 87 feet of road frontage along Broad River Road. With no HOA restrictions, this prime lot is located just minutes from Harbisonâ shopping, dining, and entertainment options. Its generous size and fantastic location provide a unique blend of tranquility and accessibility in a thriving area. Donâ t miss out on making this desirable piece of property your own! Disclaimer: CMLS has not reviewed and, therefore, does not endorse vendors who may appear in listings.

### **Basics**

Date added: Added 12 hours ago

Category: LOTS AND ACREAGE

Status: ACTIVE MLS ID: 593999

Price Per Acre: \$58,914

**Listing Date:** 2024-09-26

**Type:** Residential

Lot size, acres: 1.952 acres