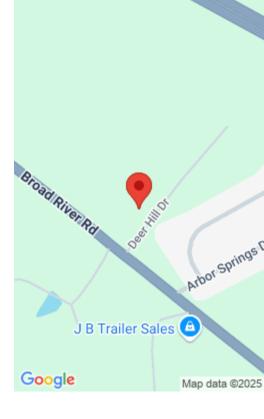

#### 10928 BROAD RIVER ROAD B

https://vizorealty.com

PLEASE VIEW VIRTUAL TOUR LINK. Discover the perfect opportunity to build your dream home or investment property on this 1.952 acre residentially zoned parcel, offering approximately 87 feet of road frontage along Broad River Road. With no HOA restrictions, this prime lot is located just minutes from Harbisonâ shopping, dining, and entertainment options. Its generous size and fantastic location provide a unique blend of tranquility and accessibility in a thriving area. Donâ t miss out on making this desirable piece of property your own! Disclaimer: CMLS has not reviewed and, therefore, does not endorse vendors who may appear in listings.