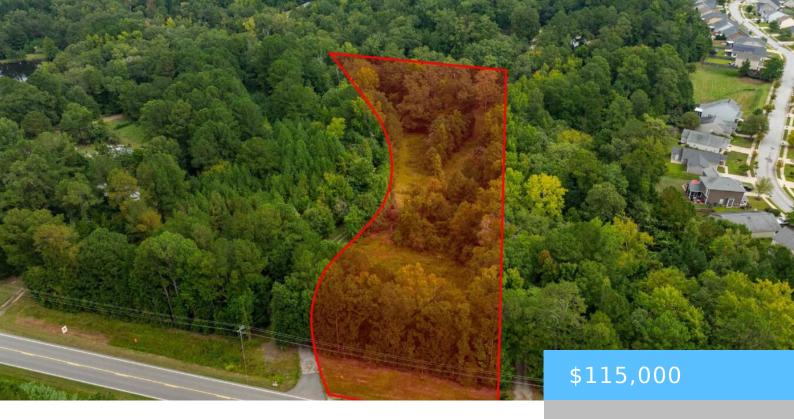

#### 10928 BROAD RIVER ROAD B

https://vizorealty.com

PLEASE VIEW VIRTUAL TOUR LINK. Discover the perfect opportunity to build your dream home or investment property on this 1.952 acre residentially zoned parcel, offering approximately 87 feet of road frontage along Broad River Road. With no HOA restrictions, this prime lot is located just minutes from Harbisonâ shopping, dining, and entertainment options. Its generous size and fantastic location provide a unique blend of tranquility and accessibility in a thriving area. Donâ t miss out on making this desirable piece of property your own! Disclaimer: CMLS has not reviewed and, therefore, does not endorse vendors who may appear in listings.

### **Basics**

Date added: Added 13 hours ago

Category: LOTS AND ACREAGE

Status: ACTIVE MLS ID: 593999

Price Per Acre: \$58,914

**Listing Date:** 2024-09-26

**Type:** Residential

Lot size, acres: 1.952 acres