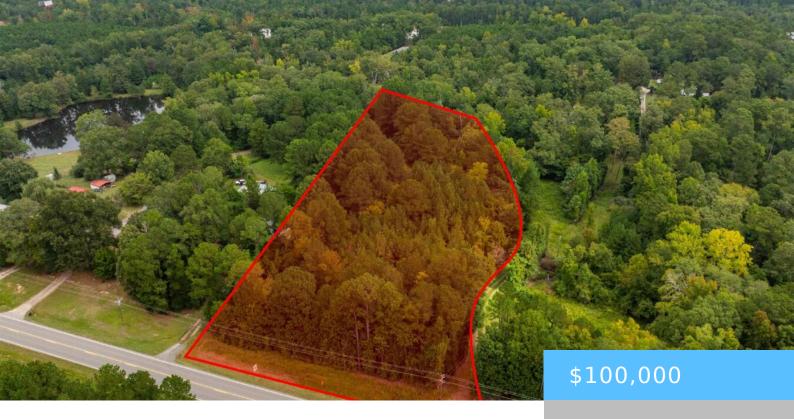

#### 10928 BROAD RIVER ROAD C

https://vizorealty.com

PLEASE VIEW VIRTUAL TOUR LINK. Discover the perfect opportunity to build your dream home or investment property on this 1.657 acre residentially zoned parcel, offering approximately 184 feet of road frontage along Broad River Road. With no HOA restrictions, this prime lot is located just minutes from Harbisonâ shopping, dining, and entertainment options. Its generous size and fantastic location provide a unique blend of tranquility and accessibility in a thriving area. Donâ t miss out on making this desirable piece of property your own! Disclaimer: CMLS has not reviewed and, therefore, does not endorse vendors who may appear in listings.

### **Basics**

Date added: Added 12 hours ago

Category: LOTS AND ACREAGE

Status: ACTIVE MLS ID: 594000

**Price Per Acre:** \$60,350

**Listing Date:** 2024-09-26

**Type:** Residential

Lot size, acres: 1.657 acres