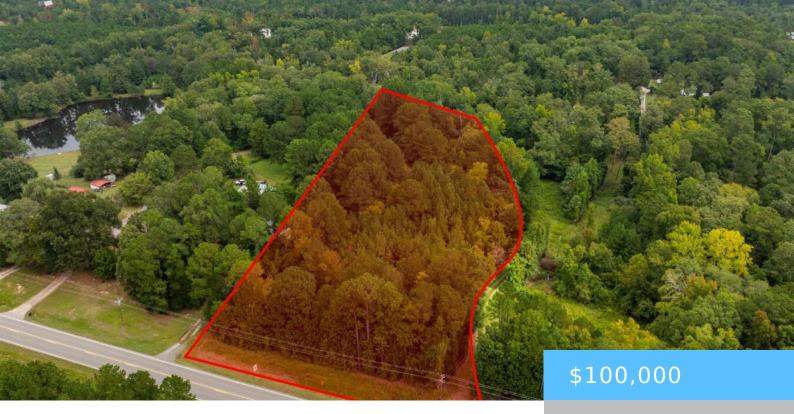

#### 10928 BROAD RIVER ROAD C

https://vizorealty.com

PLEASE VIEW VIRTUAL TOUR LINK. Discover the perfect opportunity to build your dream home or investment property on this 1.657 acre residentially zoned parcel, offering approximately 184 feet of road frontage along Broad River Road. With no HOA restrictions, this prime lot is located just minutes from Harbisonâ[]]s shopping, dining, and entertainment options. Its generous size and fantastic location provide a unique blend of tranquility and accessibility in a thriving area. Donâ[]]t miss out on making this desirable piece of property your own! Disclaimer: CMLS has not reviewed and, therefore, does not endorse vendors who may appear in listings.

#### Basics

Date added: Added 11 hours ago Category: LOTS AND ACREAGE Status: ACTIVE MLS ID: 594000 Price Per Acre: \$60,350 Listing Date: 2024-09-26 Type: Residential Lot size, acres: 1.657 acres TMS: 03400-04-17