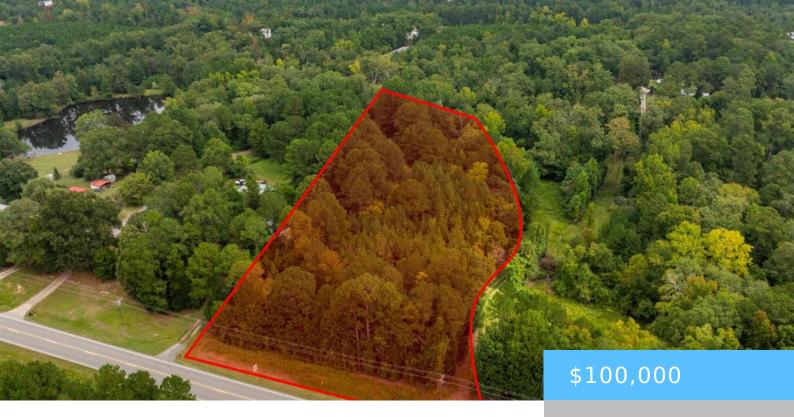

#### 10928 BROAD RIVER ROAD C

https://vizorealty.com

PLEASE VIEW VIRTUAL TOUR LINK. Discover the perfect opportunity to build your dream home or investment property on this 1.657 acre residentially zoned parcel, offering approximately 184 feet of road frontage along Broad River Road. With no HOA restrictions, this prime lot is located just minutes from Harbisonâ shopping, dining, and entertainment options. Its generous size and fantastic location provide a unique blend of tranquility and accessibility in a thriving area. Donâ t miss out on making this desirable piece of property your own! Disclaimer: CMLS has not reviewed and, therefore, does not endorse vendors who may appear in listings.

### **Basics**

Date added: Added 13 hours ago

Category: LOTS AND ACREAGE

Status: ACTIVE MLS ID: 594000

**Price Per Acre:** \$60,350

**Listing Date:** 2024-09-26

**Type:** Residential

Lot size, acres: 1.657 acres