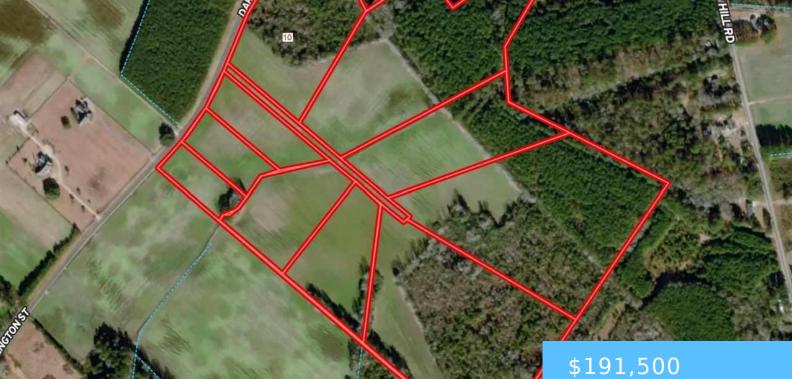

#### **11.31 ACRES DARLINGTON STREET, TIMMONSVILLE SC 29161**

https://vizorealty.com

Discover Sally Hill Downs, an exclusive 10 tract subdivision in the sought-after Sally Hill area, with tracts ranging from 2 to 20 acres. This tract features approximately 4 acres of pasture land and 7 acres of woodland. This property also has approximately 988 feet of paved frontage on Darlington Street. Feel free to ride and check out this lot and the others, but please keep all vehicular traffic on the gravel lane. Perfect for building your dream home in a serene country setting. Enjoy the freedom of protective covenants without the constraints of an HOA. Horse owners welcome: perfect for an equestrian haven. Modern underground utilities preserve the natural beauty, and the convenient location provides easy access to shopping, schools, and medical services. Benefit from flexible school zoning, allowing high school attendance at Wilson, South Florence, or West Florence, with Brockington Elementary and Sneed Middle School for younger students. Embrace the ideal blend of privacy, peacefulness, and convenience at Sally Hill Downs—your dream home awaits!