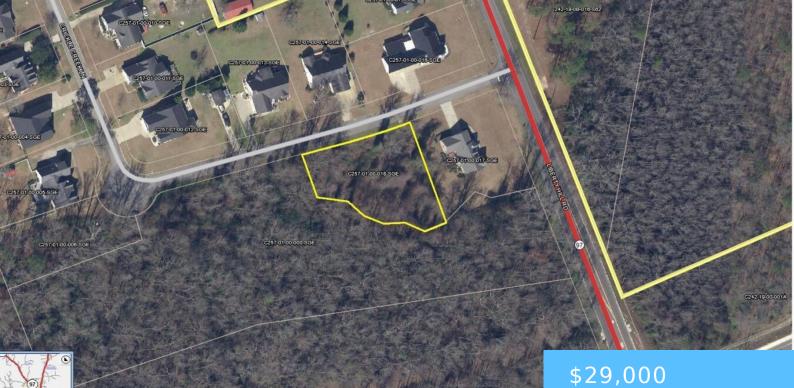

#### **11 CRICKLE CREEK LANE**

https://vizorealty.com

Build your dream home here! Water and sewer available Disclaimer: CMLS has not reviewed and, therefore, does not endorse vendors who may appear in listings.

### Basics

Date added: Added 13 hours ago Category: LOTS AND ACREAGE Status: ACTIVE MLS ID: 589237 Price Per Acre: \$53,704 Listing Date: 2024-07-12 Type: Acreage Lot size, acres: 0.54 acres TMS: C257-01-00-018-SGE