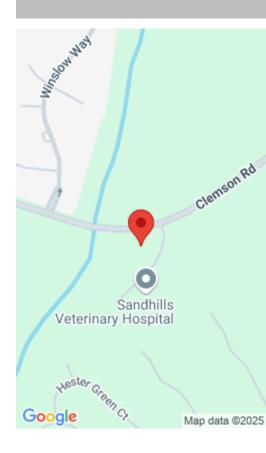

#### **110 BARTON CREEK COURT**

https://vizorealty.com

This property, along with Clemson Office Park, is zoned Office Commercial Use. Located in the Prestigious Clemson Road Office Park. This corner lot offers, per recorded Plat, roughly 529 total feet of road frontage, with 291 feet on Clemson Road and 238 feet on Barton Creek Court, and gives exposure to heavy traffic and the Lake Carolina and Lake Columbia communities. Located a very short distance from I-77 and Killian/Clemson Road.