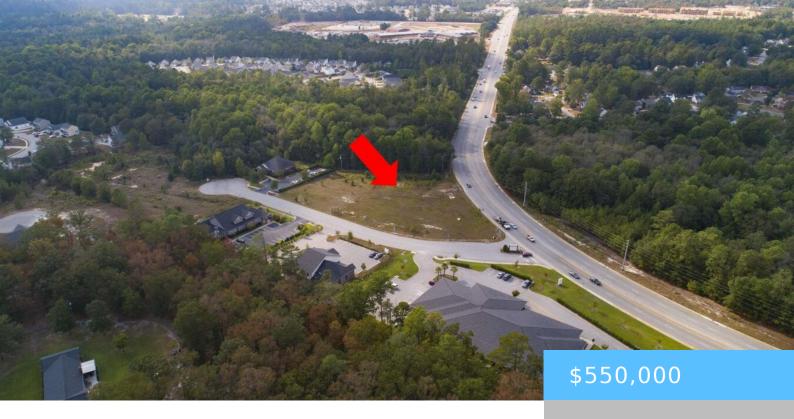

#### **110 BARTON CREEK COURT**

https://vizorealty.com

This property, along with Clemson Office Park, is zoned Office Commercial Use. Located in the Prestigious Clemson Road Office Park. This corner lot offers, per recorded Plat, roughly 529 total feet of road frontage, with 291 feet on Clemson Road and 238 feet on Barton Creek Court, and gives exposure to heavy traffic and the Lake Carolina and Lake Columbia communities. Located a very short distance from I-77 and Killian/Clemson Road.

#### Basics

Date added: Added 11 hours ago Category: LOTS AND ACREAGE Status: ACTIVE MLS ID: 484448 Price Per Acre: \$472,915 Listing Date: 2019-12-02 Type: Commercial Lot size, acres: 1.163 acres TMS: 20206-02-03