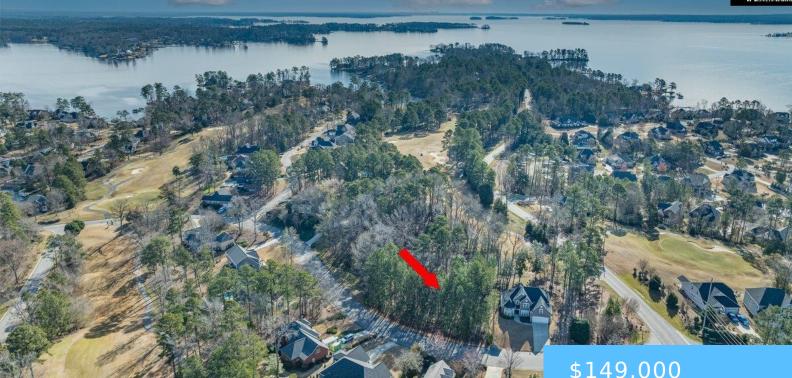

**110 LAKE SUMMIT DRIVE** https://vizorealty.com

Beautiful Building lot located in prestigious Plantation summit, overlooking the # 3 tee box at Timberlake Golf course. Water and Sewer taps are included in this price. This lot is ready to build on! Disclaimer: CMLS has not reviewed and, therefore, does not endorse vendors who may appear in listings.

- \$149,000