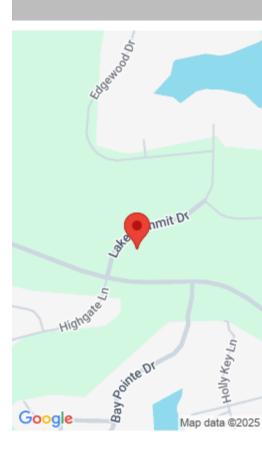

**110 LAKE SUMMIT DRIVE** https://vizorealty.com

Beautiful Building lot located in prestigious Plantation summit, overlooking the # 3 tee box at Timberlake Golf course. Water and Sewer taps are included in this price. This lot is ready to build on! Disclaimer: CMLS has not reviewed and, therefore, does not endorse vendors who may appear in listings.