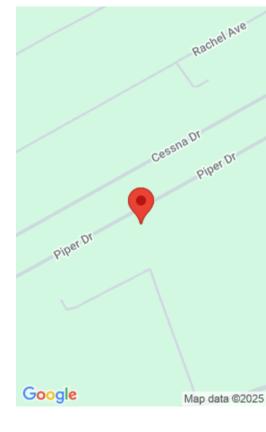

#### 110 PIPER DRIVE

https://vizorealty.com

Large AIRPLANE HANGER LOT for sale in an Airplane community with the runway in your front yard. Pilots dream land! There are two foundations on this land where a previous hanger was. Land is clear with water at the back that can be tapped into at Buyers expense. You may also want to see 266A Ballard Drive which backs up to the airport! Can be sold all one piece of land or split into two lots. Disclaimer: CMLS has not reviewed and, therefore, does not endorse vendors who may appear in listings.