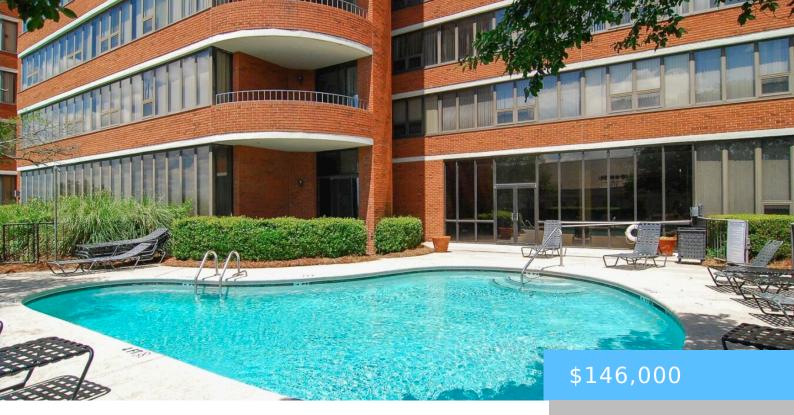

#### **1100 WHEAT STREET 510**

https://vizorealty.com

Welcome to The Wilshire House, a secure, 9-story building nestled in the heart of downtown Columbiaâ∏just steps from the University of South Carolina and the bustling Main Street and Vista districts. This 1-bedroom, 1-bath condo offers a functional layout with a welllit living room, flexible for your work-study-live lifestyle. The unit also features a fully equipped kitchen and in-unit laundry for everyday convenience. Residents enjoy gated parking and secure building access, along with fantastic amenities including a pool and sundeck, gazebo, and spacious community room. Whether you're walking to class, the Colonial Life Arena, the Horseshoe, Greek Village, or the Statehouseâ□□everything is just a short stroll away. Dining options like California Dreaming, Moeâ□□s, Jersey Mikeâ□□s, Starbucks, and more are right around the corner. Live, study, and thrive in a walkable, vibrant college townâ□□no car required. With this unbeatable location and community perks, The Wilshire House is an ideal place to call home. Disclaimer: CMLS has not reviewed and, therefore, does not endorse vendors who may appear in listings.