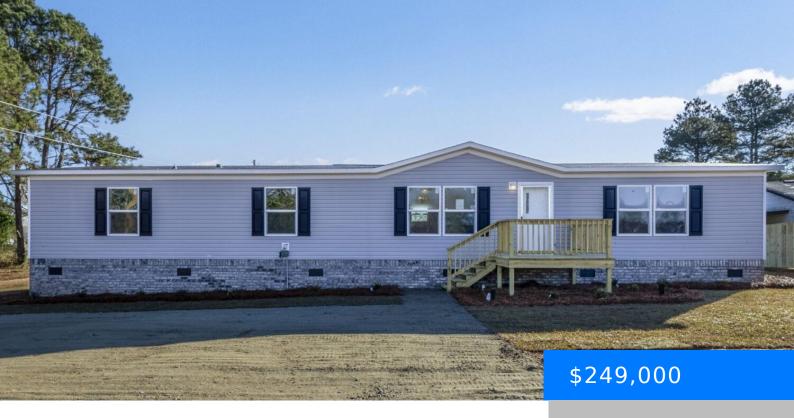

#### 1102 HARVEST ROAD

https://vizorealty.com

Lakeview 4 bedroom home located directly across the road from beautiful Lake Murray. Just minutes to public boat ramp. NO HOA. Brand NEW doublewide move in ready. Landscaped yard. A front porch and rear porch have been added for you to enjoy spending time outdoors. Public water, septic tank. Spacious kitchen includes all appliances and has an island, pantry and plenty of cabinets. New privacy fence on right side and in process of installing one in backyard. Opportunity to move family close by with another new home going in to left and rear. Disclaimer: CMLS has not reviewed and, therefore, does not endorse vendors who may appear in listings. Seller to pay \$4,000 towards closing cost

- 4 heds
- 2 baths
- Manufactured/Mobile
- RESIDENTIAL
- ACTIVE
- 1906 sq ft

#### **Basics**

Date added: Added 4 days ago

Category: RESIDENTIAL

**Status:** ACTIVE

Bathrooms: 2 baths

Floors: 1 floor

Lot size, acres: 0.79 acres

**MLS ID:** 605011