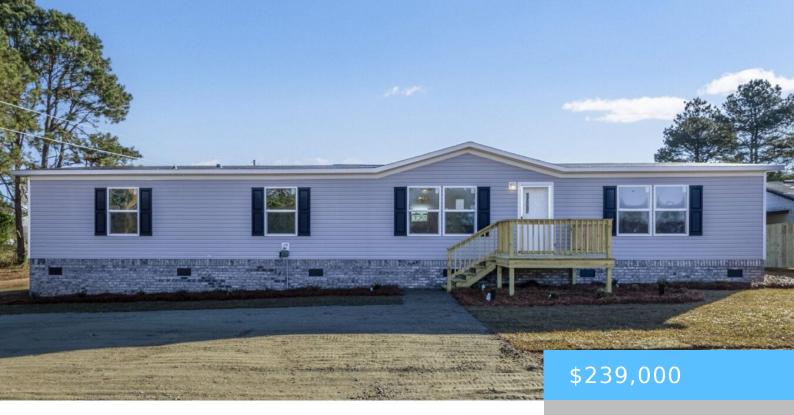

#### 1102 HARVEST ROAD

https://vizorealty.com

Lakeview 4 bedroom home located directly across the road from beautiful Lake Murray. Just minutes to public boat ramp. NO HOA. Brand NEW doublewide move in ready. Landscaped yard. A front porch and rear porch have been added for you to enjoy spending time outdoors. Public water, septic tank. Spacious kitchen includes all appliances and has an island, pantry and plenty of cabinets. New privacy fence on right side and in process of installing one in backyard. Opportunity to move family close by with another new home going in to left and rear. Disclaimer: CMLS has not reviewed and, therefore, does not endorse vendors who may appear in listings. Seller to pay \$4,000 towards closing cost

#### **Basics**

Date added: Added 4 weeks ago

Price per sqft: \$125.39

**Type:** Manufactured/Mobile

Bedrooms: 4 beds

Floors: 1 floor

**TMS:** 161-16-00-030 **Pool on Property:** No

Water Frontage: Waterfront Community

Cooling: Central

**Listing Date:** 2025-03-27

Category: RESIDENTIAL

**Status:** ACTIVE

Bathrooms: 2 baths

**Year built:** 2025 **MLS ID:** 605011

Full Baths: 2

Financing Options: Cash, Conventional, FHA

## **Building Details**

**Heating features:** Central, Electric

Foundation: Crawl Space

Sewer: Septic

**Basement:** No Basement

New/Resale: New

Garage: None

Water Source: Public

Style: Traditional

**Exterior material:** Vinyl