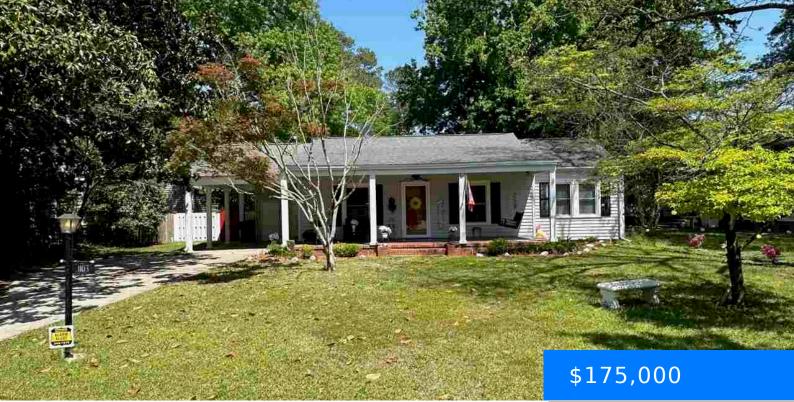

#### **1103 HEATHERWOOD CIRLCE, FLORENCE SC 29501**

https://vizorealty.com

Charming Bungalow in the heart of Florence, located near downtown and the Beauty Trail. The home features 3 bedrooms and 1 bath all on one level, and hardwood floors throughout. Other features of this home include a private fenced-in backyard, covered parking, an outdoor storage building with power, a dog run, and a large attic.

#### Basics

Date added: Added 1 day ago Category: RESIDENTIAL Status: ACTIVE Bathrooms: 1 bath Lot size, acres: 0.22 acres MLS ID: 20251354 Full Baths: 1 Listing Date: 2025-04-14 Type: Single Family Residence Bedrooms: 3 beds Area, sq ft: 1301 sq ft Year built: 1955 TMS: 90004804046