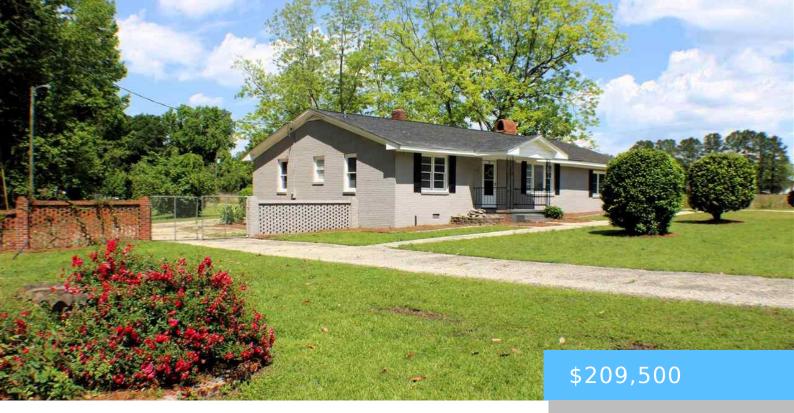

# 1108 N KERSHAW STREET, TIMMONSVILLE SC 29161

https://vizorealty.com

Fully renovated 3 or 4BR, 2BA brick ranch on .94 acres with mature trees. Brand new roof, HVAC, ductwork, septic tank and drain lines, LVP flooring, granite kitchen counters, new stove, updated tile bathrooms, and modern fixtures throughout. Two spacious living areas—one with separate entry—plus flex room with separate entrance is ideal for office, play room or media space. Screened porch and fireplace add charm. USDA 100% financing eligible.

**Listing Date:** 2025-05-01

**Type:** Single Family **Bedrooms: 4** beds

Area, sq ft: 2150 sq ft

Year built: 1965

MLS ID: 20251626

Cooling: Heat Pump

### **Building Details**

**Heating features:** Heat Pump

Water Source: Other/See Remarks

Floor covering: Luxury Vinyl Plank

Parking: None

Foundation: Crawl Space

**Sewer:** Septic Tank

**Exterior material:** Brick Veneer