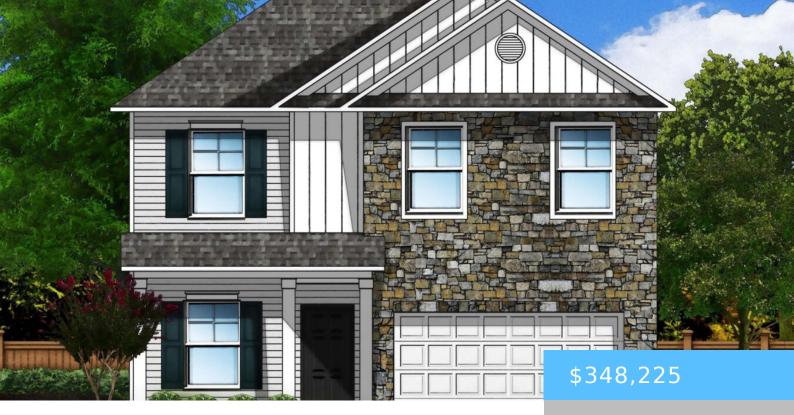

#### 111 CABALLEROS TRAIL

https://vizorealty.com

New Community! This Bentcreek II F, 4 bedroom with office two story home featuring large owner's suite on second story. Luxury vinyl floors throughout living area main level, includes fireplace. Open concept great room and kitchen that features quartz counter tops, stainless steel appliances. Sodded yards with sprinklers. The community of Rolling Hills is located off of Jollystreet Rd in Newberry County and will allow your family to retreat from the hustle and bustle of daily life, allowing you easy access to I-26 to get wherever you need to go. Photos are stock photos some colors/upgrades may differ. Estimated completion July/August. Disclaimer: CMLS has not reviewed and, therefore, does not endorse vendors who may appear in listings.

#### **Basics**

Date added: Added 2 days ago

Listing Date: 2025-06-01

Price per sqft: \$156.51 Category: RESIDENTIAL

Type: Single Family Status: ACTIVE

Bedrooms: 5 beds Bathrooms: 1 bath

**Year built:** 2025 **TMS:** 631-12-49