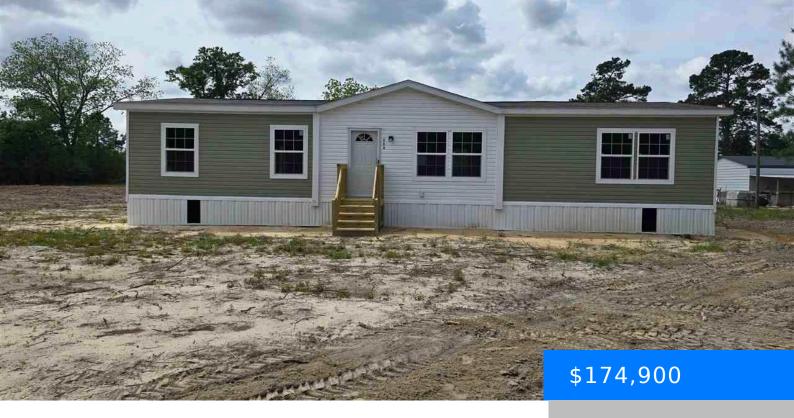

## 111 COPELAND MOODY RD, LATTA SC 29565

https://vizorealty.com

- 4 heds
- 2 baths
- Mohile Home
- RESIDENTIAL
- ACTIVE
- 1450 sq ft

**Listing Date:** 2025-04-28

**Type:** Mobile Home **Bedrooms: 4** beds

**Area, sq ft: 1450** sq ft

Year built: 2024

TMS: 0020000175000

### **Building Details**

New/Resale: 1 Foundation: Slab/Crawl Space

Heating: Heat PumpCooling: Central AirWater: PublicSewer: Septic Tank

Floor covering: Luxury Vinyl Plank Exterior material: Vinyl Siding