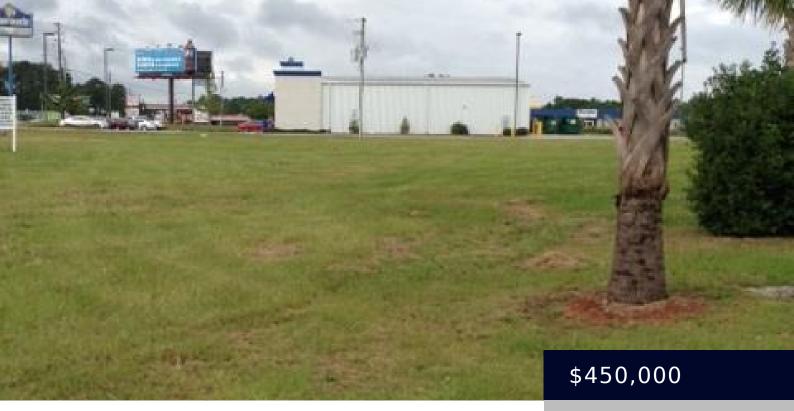

## 111 PAMPLICO HIGHWAY, FLORENCE SC 29501

https://vizorealty.com

This is wonderful approximately 1.2 acre piece of commercial property on Pamplico Highway in Florence SC. Owner would consider a land lease for \$2750 a month.

## **Basics**

Date added: Added 2 days ago

Category: Commercial Sale

**Status:** ACTIVE

Lot size, acres: 0.9 acres

**TMS:** 9009205017

**Listing Date:** 2015-10-01

**Type:** Commercial