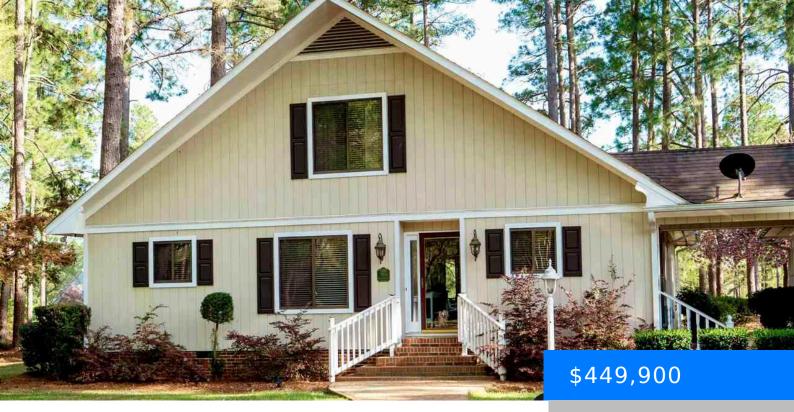

# 1110 BEECHTREE CT, HARTSVILLE SC 29550-0000

https://vizorealty.com

Welcome to the course! This home is a 3 bedroom with 3 full baths with living and storage throughout. High ceiling in the living space with second story window allows natural light all day long. Owner's suite on the first floor with access to screen porch and views of the course. Detached with covered breezeway 2 car garage with storage for your golf cart, detached metal carport and storage shed completes outdoor storage. Screen porch on the golf course side of the home allows for great entertaining most of the year here in SC. Mature lot with flowering trees and plants, asphalt driveway plus an underground fence for you furry friends if you have any. Call your Realtor today for a private tour and maybe a tour of the Hartsville Country Club.

#### **Basics**

**Date added:** Added 1 day ago **Listing Date:** 2025-04-21

Category: RESIDENTIAL Type: Single Family Residence

Status: ACTIVE Bedrooms: 3 beds

Bathrooms: 3 baths Area, sq ft: 2452 sq ft

Lot size, acres: 0.51 acres