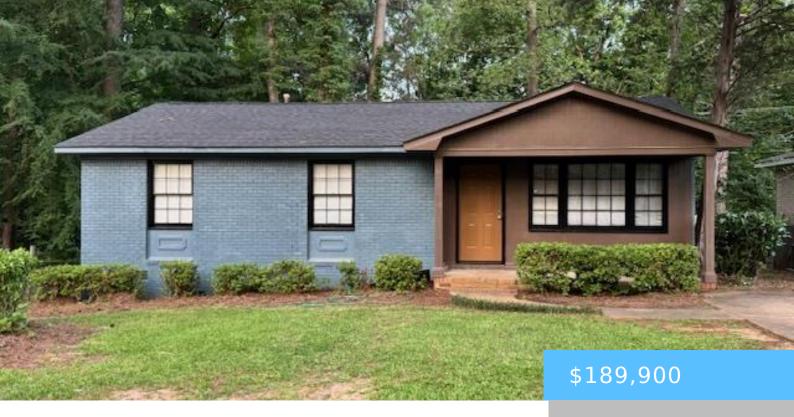

#### 1112 BAFFIN BAY ROAD

https://vizorealty.com

Beautiful Ranch style home, perfect for the first time buyer! Located in Challedon, St Andrews part of Columbia. This Ranch style 3BD/2BA home was completely renovated in 2024, new roof, new HVAC, new carpet, new LVP, countertops vanities, appliances, and a lot more! Agent is owner Disclaimer: CMLS has not reviewed and, therefore, does not endorse vendors who may appear in listings.

# **Building Details**

Price Per SQFT: 172.64 Style: Ranch

New/Resale: Resale Foundation: Crawl Space

**Heating:** Heat Pump 1st Lvl **Cooling:** Heat Pump 1st Lvl

Water: Public Sewer: Public

Basement: No Basement Exterior material: Brick-All Sides-AbvFound