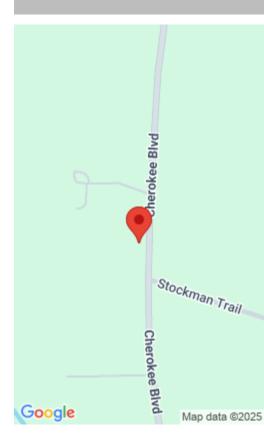

#### **1113 CHEROKEE BOULEVARD**

https://vizorealty.com

RARE FIND IN KERSHAW COUNTY CLOSE TO TOWN. THIS IS AN UNRESTRICTED LOT AVAILABLE FOR BOTH FRAME BUILD OR MOBILE HOME. OWNER HAS SEPTIC IN HAND FOR A HOUSE UP TO 5 BEDROOM SETS BACK APPROX 250'-300' OFF ROAD FRONTAGE. LOADED WITH LARGE OAKS, SANDY LOT, WITHIN 5 MILES TO THE TOWN OF ELGIN FOR SHOPPING AND DINING. 10 MINUTES TO EITHER SANDHILLS MALL OR CAMDEN. Disclaimer: CMLS has not reviewed and, therefore, does not endorse vendors who may appear in listings.