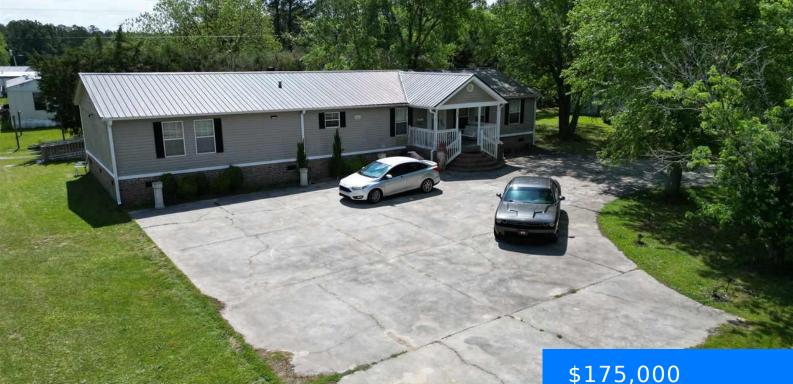

### 1116 REB LN, FLORENCE SC 29506

https://vizorealty.com

Welcome to your new home at 1116 Reb Ln, Florence, SC! This charming 4-bedroom, 2-bathroom house offers a spacious 2100 sqft living area, complemented by a large lot that is perfect for outdoor activities and relaxation. Enjoy the convenience of a 30' x 50' detached building with 14' high ceilings and three  $10' \times 10'$ garage doors, perfect for workshop enthusiasts or extra storage. The peaceful front porch sets the tone for serene living close to Francis Marion University. Count on ample parking and appreciate the blend of functional space and comforting aesthetics this property presents at an attractive price point. Discover a place where each day feels like a fresh beginning.

- \$175,000

### Basics

Date added: Added 1 day ago Category: RESIDENTIAL Status: ACTIVE Bathrooms: 2 baths Lot size, acres: 0.81 acres MLS ID: 20241525 Full Baths: 2 Listing Date: 2024-04-22 Type: Manufactured Home Bedrooms: 4 beds Area, sq ft: 2100 sq ft Year built: 2002 TMS: 0030801099