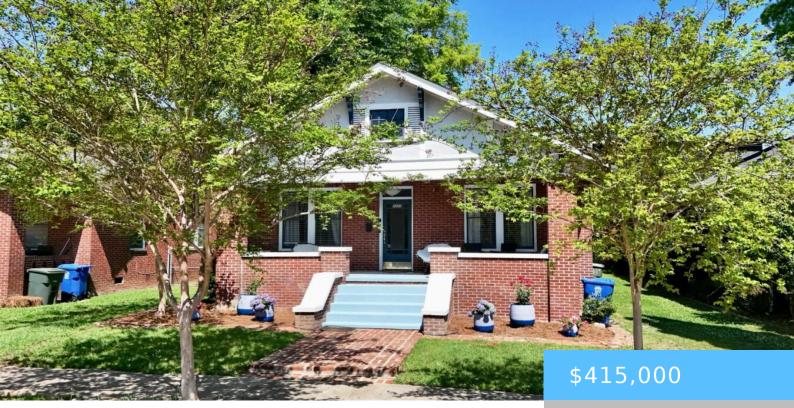

**1117 KINARD COURT** https://vizorealty.com

Downtown living at its best! Arguably one the best located neighborhoods in Columbia. The highly desired historic neighborhood of Elmwood Park is located within walking distance to the award-winning Logan Elementary School, Main Street Soda City Market, Segra Park, Vista, fine dining and breweries. Elmwood Park is in the center of it all! This 1924 brick Craftsman style home is located on a dead-end street with less than 15 houses. The front of the house has a covered porch which is perfect for relaxation. The inside has 3 bedrooms and 2.5 baths, original hardwood floors, 2 fireplaces, a spacious kitchen with solid wood cabinets and quartz countertops, and an eat-in area. The backyard is partial fenced and is lots of potential for outdoor entertaining. The roof was installed in 2019. Disclaimer: CMLS has not reviewed and, therefore, does not endorse vendors who may appear in listings.

- 3 beds
- 2 baths
- Single Famil
- RESIDENTIAL
- ACTIVE

### Basics

Date added: Added 4 weeks agoListing Date: 2025-04-25Price per sqft: \$230.04Category: RESIDENTIALType: Single FamilyStatus: ACTIVEBedrooms: 3 bedsBathrooms: 2 bathsFloors: 1 floorLot size, acres: 50X115X50X115.5 acresYear built: 1924TMS: 09016-14-09MLS ID: 607255Full Baths: 2Financing Options: Cash,Conventional,FHANCooling: Central

# **Building Details**

| Heating features: Central | Garage: None                                |
|---------------------------|---------------------------------------------|
| Foundation: Crawl Space   | Water Source: Public                        |
| Sewer: Public             | Style: Bungalow                             |
| Basement: Yes Basement    | Exterior material: Brick-All Sides-AbvFound |
| New/Resale: Resale        |                                             |

## **Amenities & Features**

Features: Front Porch - Covered