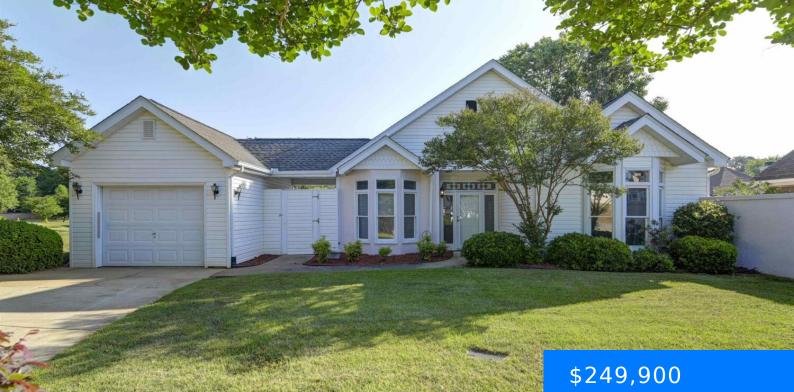

#### **112 GATEWAY LANE** https://vizorealty.com

Welcome home to 112 Gateway Lane in Columbia. This patio style home features two bedrooms and two bathrooms on the main level with a third bedroom located in the upstairs loft. You will enjoy the beautiful laminate flooring that has recently been installed in many areas of the home as well as fresh paint and many fixtures that have been updated. The owner also replaced the roof shingles and skylights in 2023 and added leased solar panels for energy efficiency. Outside you will find a lovely patio area with a pool, currently non functioning, as it awaits a new owner to enjoy it. The one car garage is connected through a covered walkway into the home. This home is conveniently located near interstates, shopping and dining. The HOA cuts the grass in the front yard for low maintenance living. Disclaimer: CMLS has not reviewed and, therefore, does not endorse vendors who may appear in listings.

#### Basics

Date added: Added 3 days ago Category: RESIDENTIAL Status: ACTIVE Bathrooms: 2 baths Floors: 1.5 floor Lot size, acres: 0.12 acres MLS ID: 608326 Full Baths: 2 Listing Date: 2025-05-09 Type: Single Family Bedrooms: 3 beds Half baths: 0 half baths Area, sq ft: 1790 sq ft Year built: 1986 TMS: 07485-05-06

# **Building Details**

Price Per SQFT: 139.61 New/Resale: Resale Heating: Central Water: Public Garage Spaces: 1 Exterior material: Stucco - Hard Coat, Vinyl Style: Traditional Foundation: Slab Cooling: Central Sewer: Public Basement: No Basement

### **Amenities & Features**

Pool on Property: Yes

Garage: Garage Attached, Front Entry