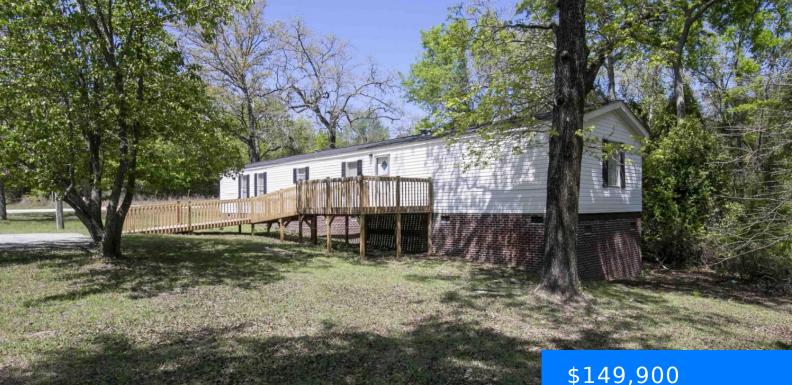

#### **1122 CHESTNUT ROAD**

https://vizorealty.com

Here's your quiet piece of the country! Located on a full acre of land in nearby Elgin, this lovely home has been beautifully maintained and cared-for. 3 full bedrooms and two full baths are spacious and comfortable. The efficient kitchen is open to the great room providing a nice, open floor plan. Freshly painted, brand new luxury vinyl plank flooring are just some of the features of this home. Newly refurbished front porch includes an handy ramp for friends and family. Disclaimer: CMLS has not reviewed and, therefore, does not endorse vendors who may appear in listings.

#### \$149,900

### Basics

Date added: Added 3 days ago Category: RESIDENTIAL Status: ACTIVE Bathrooms: 2 baths Floors: 1 floor Lot size, acres: 1 acres MLS ID: 606461 Full Baths: 2 Listing Date: 2025-04-15 Type: Manufactured/Mobile Bedrooms: 3 beds Half baths: 0 half baths Area, sq ft: 1216 sq ft Year built: 1997 TMS: 307-00-00-004A

# **Building Details**

Price Per SQFT: 123.27 New/Resale: Resale Heating: Central,Electric Water: Well Basement: No Basement Style: Traditional Foundation: Crawl Space Cooling: Central Sewer: Septic Exterior material: Vinyl

### **Amenities & Features**

Pool on Property: No Features: Corner, Deck, Front Porch - Uncovered Garage: None