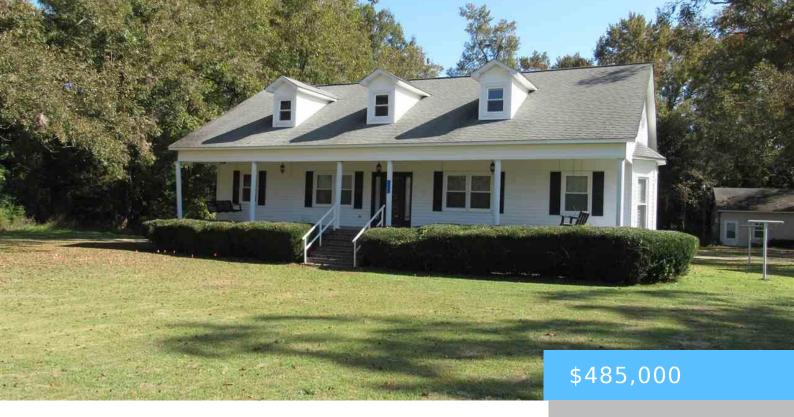

# 1122 OLANTA HIGHWAY, EFFINGHAM SC 29541

https://vizorealty.com

Country home on 5+/- acre pecan grove is a wonderful setting with front porch and swings for relaxed country living. The home is configured where the upstairs can be separated with its own entrance, kitchen and washer/dryer connections (true in-law suite). Huge wired workshop (workshop? – well maybe more of a play shop) with lean to in back. Property includes guesthouse and two (2) mobile homes plus another septic tank and power hookup for 3rd guest structure. Current gross rents per month on 1 year leases is \$1,750.

- 4 beds
- 3 baths
- Single Family
- RESIDENTIAL
- Active-price Change
- 4069 sa ft