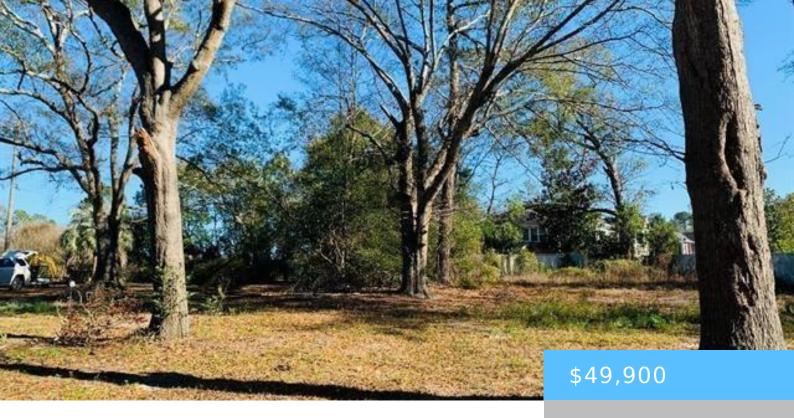

#### 1123 RUSSELL

https://vizorealty.com

High visibility from Robert E Graham Freeway – HWY 378 and the new extended Lafayette. Lot is on the corner of S Pike and Russell Ave. Disclaimer: CMLS has not reviewed and, therefore, does not endorse vendors who may appear in listings.

#### **Basics**

Date added: Added 1 day ago

Category: LOTS AND ACREAGE

Status: ACTIVE MLS ID: 589822

**Price Per Acre:** \$124,750

**Listing Date:** 2024-07-21

**Type:** Residential

Lot size, acres: 0.4 acres