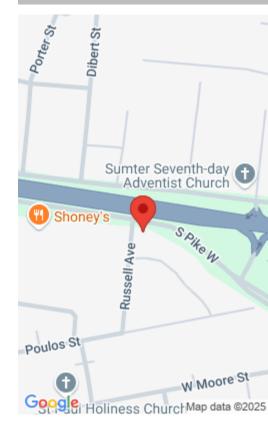

#### 1123 RUSSELL

https://vizorealty.com

High visibility from Robert E Graham Freeway – HWY 378 and the new extended Lafayette. Lot is on the corner of S Pike and Russell Ave. Disclaimer: CMLS has not reviewed and, therefore, does not endorse vendors who may appear in listings.