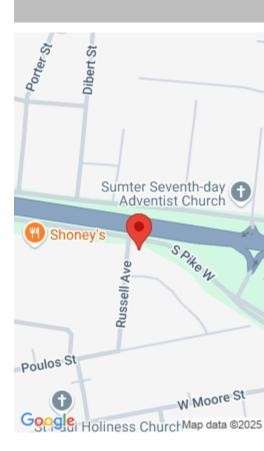

#### **1123 RUSSELL** https://vizorealty.com

High visibility from Robert E Graham Freeway – HWY 378 and the new extended Lafayette. Lot is on the corner of S Pike and Russell Ave. Disclaimer: CMLS has not reviewed and, therefore, does not endorse vendors who may appear in listings.