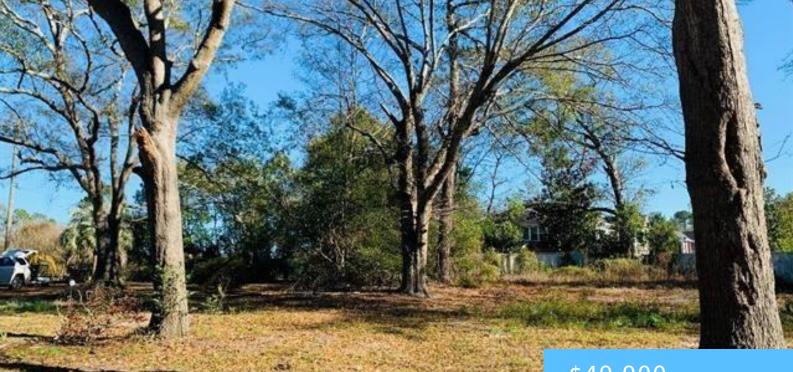

# \$49,900

#### **1123 RUSSELL** https://vizorealty.com

High visibility from Robert E Graham Freeway – HWY 378 and the new extended Lafayette. Lot is on the corner of S Pike and Russell Ave. Disclaimer: CMLS has not reviewed and, therefore, does not endorse vendors who may appear in listings.

## Basics

Date added: Added 13 hours ago Category: LOTS AND ACREAGE Status: ACTIVE MLS ID: 589822 Price Per Acre: \$124,750 Listing Date: 2024-07-21 Type: Residential Lot size, acres: 0.4 acres TMS: 229004001