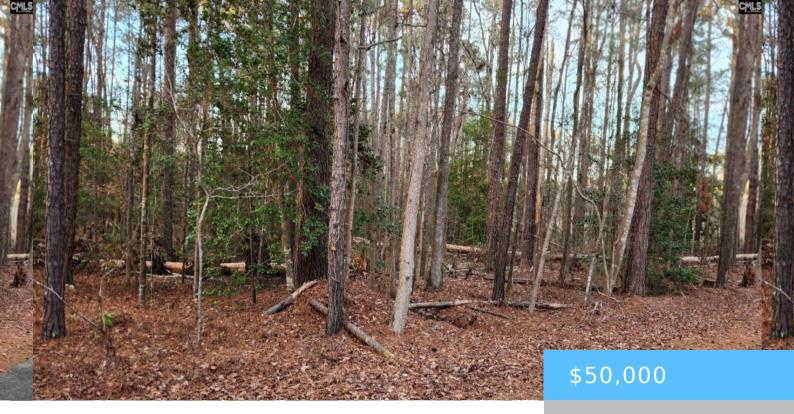

#### **113 BUCK DR**

https://vizorealty.com

Escape to tranquility while enjoying unparalleled convenience with this stunning 2-acre residential lot, ideally situated just a short drive to downtown Columbia, VA Hospital, Ft. Jackson Military Base, McEntire Joint National Guard Base and Shaw Air Force Base . Ideally, ensuring short access for active duty personnel and veterans. The lot has ample space for your outdoor entertainment areas and to build your dream home. Disclaimer: CMLS has not reviewed and, therefore, does not endorse vendors who may appear in listings.

### **Basics**

Date added: Added 1 day ago

**Category:** LOTS AND ACREAGE

Status: ACTIVE MLS ID: 603331

Price Per Acre: \$25,000

**Listing Date:** 2025-03-04

**Type:** Residential

Lot size, acres: 2 acres