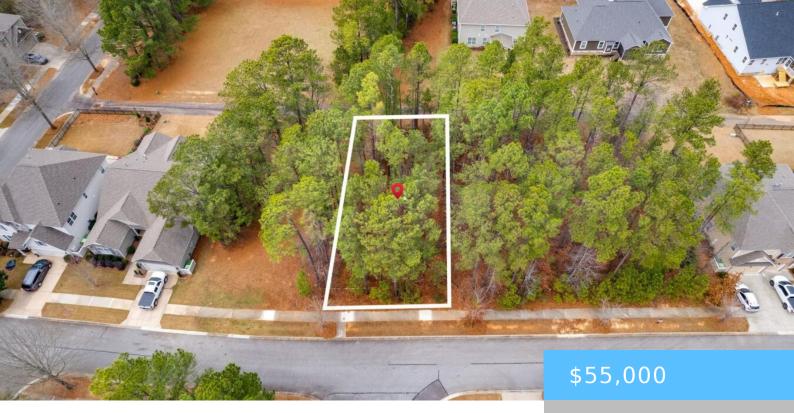

#### 113 PLAYGROUND ROAD

https://vizorealty.com

Have you been looking for the perfect lot in the highly sought after Cobblestone Park? Fantastic opportunity to build the home of your dreams! Amazing club membership includes award winning golf course, luxurious clubhouse with its own restaurant, basketball courts, lighted tennis courts, fitness center, playground, and pool! This gorgeous lot is ready for you to build your dream home today! Don't miss out on this amazing opportunity, take a look today! Disclaimer: CMLS has not reviewed and, therefore, does not endorse vendors who may appear in listings.

### **Basics**

Date added: Added 12 hours ago

Category: LOTS AND ACREAGE

Status: ACTIVE MLS ID: 603736

**Price Per Acre:** \$323,529

**Listing Date:** 2025-03-10

Type: Acreage

Lot size, acres: 0.17 acres