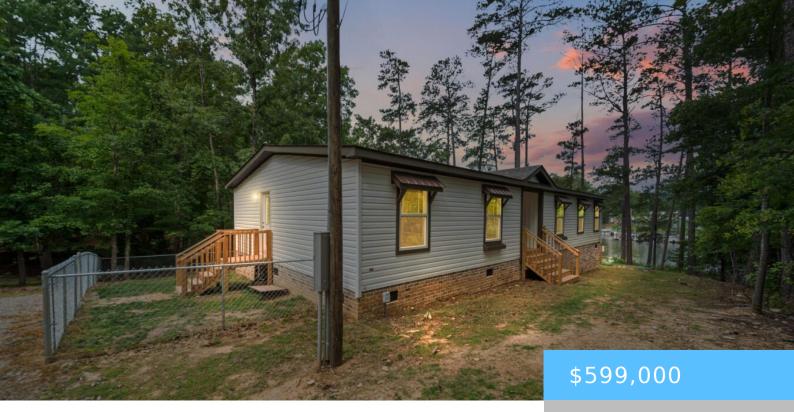

#### 113 SHULL FORK COURT

https://vizorealty.com

Lakefront living at its finest! This like-new 2024 manufactured home sits on 0.527 acres with 120 ft of Lake Murray frontage in the Lexington One School District. Featuring 1,788 sqft of bright, open living space, everything is brand newâ from flooring to fixtures. Enjoy peaceful mornings or stunning sunsets from the add on deck, and take advantage of the property being permitted for a dockâ har rare bonus! Whether you're looking for a full-time residence, weekend escape, or investment property, 113 Shull Fork Ct is move-in ready and a rare lakefront find! Disclaimer: CMLS has not reviewed and, therefore, does not endorse vendors who may appear in listings.