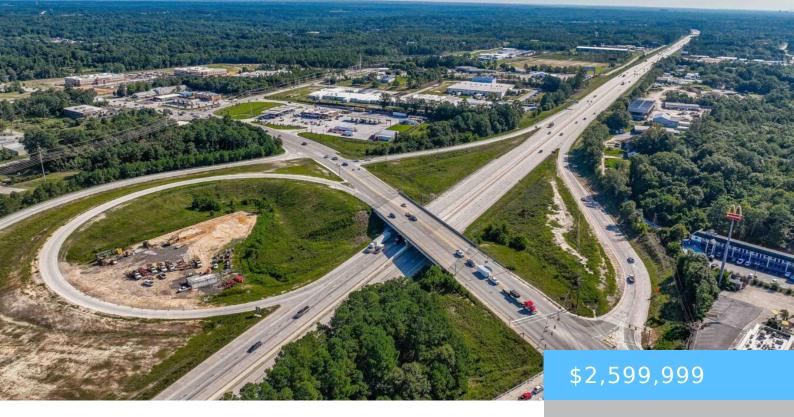

#### 1131 S LAKE DRIVE

https://vizorealty.com

This prime Lexington County offering hasn't been available for over 50 years.. This nearly 19 Acre has prime road frontage, lays less than 125 yards to Interstate 1-20 and Exit 55 (US HWY 6), with two entrances and curb-cutouts. Â Experience Lexington's upscale traffic, best retail demographic pool and 1828 of prime road frontage. Many big box retail stores, banks, pharmacies and fast food chains are within walking distance... Beginning with, Piggly Wiggly (next door), Dunkin Donuts, Bojangles, McDonalds, Wendys, CVS Pharmacy, Walmart and more..Think Development, Retail, Hospitality, Medical, Multi Family, Apartments, Education, Automotive, Technology, Storage and more.. VIDEO LINK: https://youtu.be/ybr5IXWwYak Disclaimer: CMLS has not reviewed and, therefore, does not endorse vendors who may appear in listings.