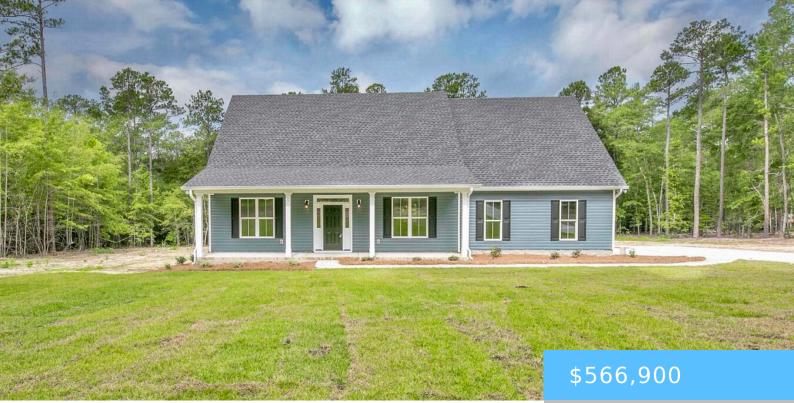

#### 1139 PINE GROVE ROAD

https://vizorealty.com

Ready for occupancy! Lugoff Situated on 4.42 acres. New Construction built by Lady Street Builders. This home offers 3 of the 4 bedrooms on the main level with a 4th bedroom, bath and a secondary room on the second level. The split bedroom plan features a large primary bedroom with a walk in closet, separate shower and oversized tub. The kitchen/great room is a open concept with a dining room off of it. Granite countertops and luxury vinyl plank flooring in the kitchen, and great room. Ceramic tile in the bathrooms. Gutters have been installed as well. Call for more details. Disclaimer: CMLS has not reviewed and, therefore, does not endorse vendors who may appear in listings.

#### **Basics**

**Date added:** Added 1 month ago

Price per sqft: \$233.20

**Type:** Single Family

Bedrooms: 4 beds

Floors: 2 floors

**TMS:** 238-00-00-008

Full Baths: 3

**Cooling:** Central, Heat Pump 1st Lvl

**Listing Date:** 2025-01-09

Category: RESIDENTIAL

**Status:** ACTIVE

Bathrooms: 3 baths

Year built: 2025

**MLS ID:** 599813

Financing Options: Cash, Conventional, VA

## **Building Details**

**Heating features:** Central, Heat Pump 1st Lvl **Garage:** Garage Attached, side-entry

**Garage spaces:** 2 **Foundation:** Slab

Water Source: Public Sewer: Septic

Style: Traditional Basement: No Basement

Exterior material: Vinyl New/Resale: New

### **Amenities & Features**

Features: Deck, Front Porch - Covered