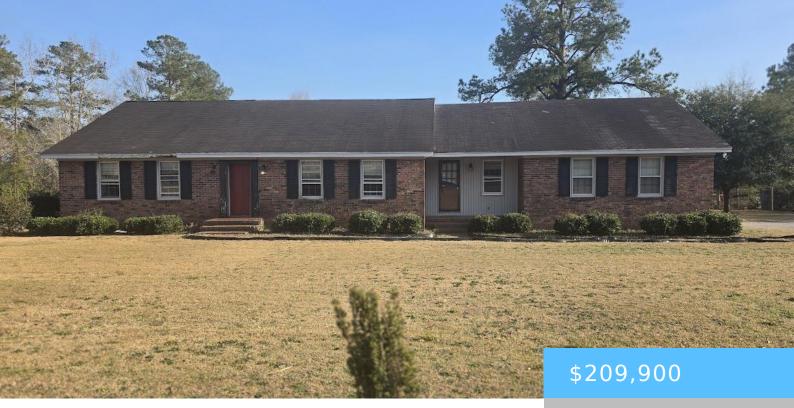

#### 114 AZALEA DRIVE

https://vizorealty.com

Charming Single-Level Home on Spacious .65 Acre LotDiscover the perfect blend of comfort and convenience with this delightful three-bedroom, two-bathroom ranch-style home. Nestled on a generous .65-acre lot, this property offers ample space both inside and out, ideal for families, entertaining, or simply enjoying nature.Key Features:Single-Level Living: Easy access and seamless flow throughout the home. Three Spacious Bedrooms: Comfortable and well-lit rooms perfect for rest and relaxation. Two Full Bathrooms: Modern fixtures and finishes for your convenience. Two-Car Garage: Ample storage and protection for your vehicles. Expansive Yard: .65 acres of land, perfect for gardening, recreation, or future expansion. This property is a rare find, offering the tranquility of a large lot while being conveniently close to schools, shopping, and dining options. Donâ∏t miss out on this exceptional opportunity to make this charming home your own! Disclaimer: CMLS has not reviewed and, therefore, does not endorse vendors who may appear in listings.

#### **Basics**

Date added: Added 4 weeks ago

Price per sqft: \$112.67

**Type:** Single Family

Bedrooms: 3 beds

Floors: 1 floor

**TMS:** 119-16-05-007

Pool on Property: No

**Cooling:** Central

**Listing Date:** 2025-03-14

Category: RESIDENTIAL

**Status:** ACTIVE

Bathrooms: 2 baths

Year built: 1974

**MLS ID:** 604256

Full Baths: 2

# **Building Details**

**Heating features:** Gas Pac **Garage:** Garage Attached, side-entry

Garage spaces: 2 Foundation: Crawl Space

Water Source: Public Sewer: Septic-Public Available

Style: Ranch Basement: No Basement

**Exterior material:** Brick-All Sides-AbvFound **New/Resale:** Resale