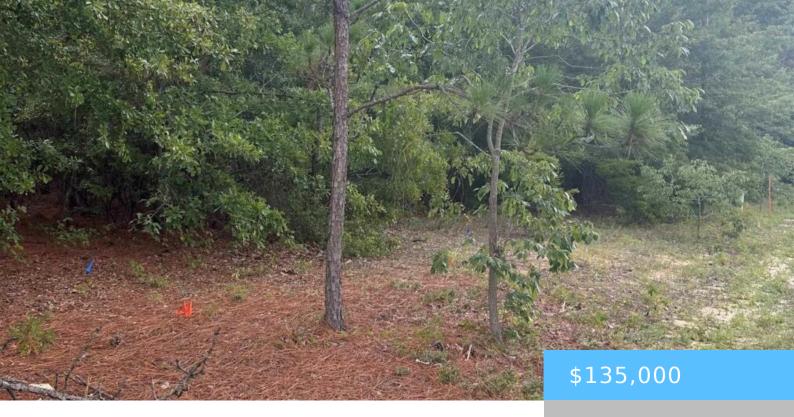

#### **1148 HWY1 SOUTH**

https://vizorealty.com

1152 & 1158 Hwy 1 are included in sale as well for a total of 3 lots in Jones Hill Business Park. Great visibility and frontage on Hwy 1 in Lugoff. Disclaimer: CMLS has not reviewed and, therefore, does not endorse vendors who may appear in listings.

### **Basics**

Date added: Added 13 hours ago

Category: LOTS AND ACREAGE

Status: ACTIVE MLS ID: 589604

**Price Per Acre:** \$93,750

**Listing Date:** 2024-07-17

**Type:** Commercial

Lot size, acres: 1.44 acres