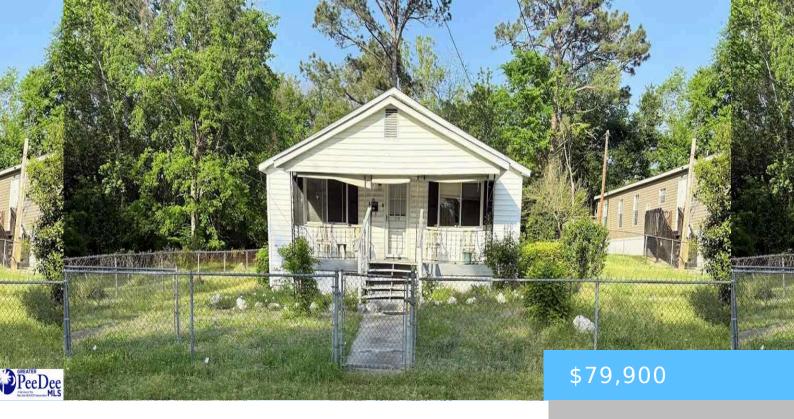

# 115 EUGENE COPELAND STREET, BENNETSVILLE SC 29512

https://vizorealty.com

Welcome to this adorable 3-bedroom, 1-bath home nestled on a peaceful 0.35-acre lot. Perfect for anyone looking for country charm and room to grow, this property features a fenced-in yard—great for pets, gardening, or outdoor entertaining. Inside, you'll find cozy living spaces just waiting for your personal touch. Whether you're a first-time buyer, downsizing, or looking for an investment, this home offers plenty of opportunity to make it truly yours. Don't miss out on this sweet slice of country living—schedule your showing today!

- 3 beds
- 1 bath
- Single Family
- RESIDENTIAL
- ACTIVE
- 1250 sq ft

#### **Basics**

Date added: Added 18 hours ago

Category: RESIDENTIAL

**Status:** ACTIVE

Bathrooms: 1 bath

Lot size, acres: 0.35 acres

MLS ID: 20251323

Full Baths: 1

**Listing Date:** 2025-04-11

**Type:** Single Family **Bedrooms: 3** beds

Area, sq ft: 1250 sq ft

Year built: 1930

TMS: 0324603030

### **Building Details**

Foundation: Other/See Remarks Heating: Base Electric

**Cooling:** Other/See Remarks **Water:** Public

Sewer: Septic Tank Floor covering: Carpet, Vinyl

**Exterior material:** Vinyl Siding **Parking:** Other/See Remarks

#### **Amenities & Features**

**Fireplace:** Other/See Remarks

Amenities:
Other/See Remarks

**Features:** Blinds, Other/See Remarks, Outdoor Space (Not Screened), Porch, Screen Porch, Screened Outdoor Space, Solid Surface Countertops,