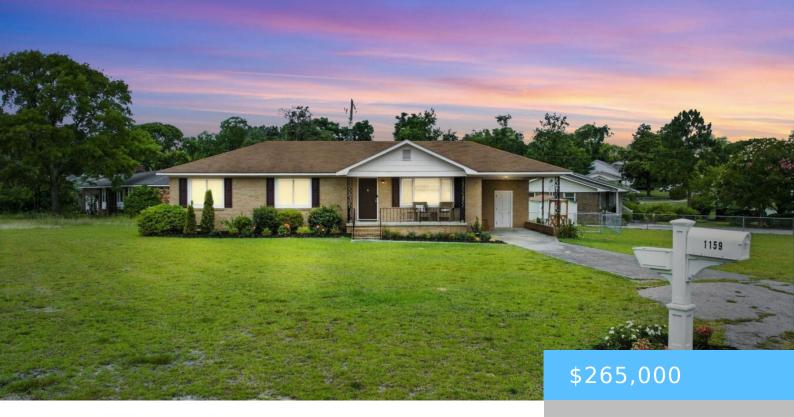

#### 1159 STARVIEW DRIVE

https://vizorealty.com

Step into this beautifully updated 3-bedroom, 1.5-bath home offering 1,245 square feet of stylish living spaceâ □ all situated on an expansive corner lot. Unlike anything else in the neighborhood, this move-in-ready gem is being sold fully furnished, making it the perfect turnkey opportunity for a firsttime buyer, short-term rental investor, or anyone seeking a hassle-free transition. The kitchen is a true showstopper, featuring granite countertops, stainless steel appliances, a chic tile backsplash, and durable LVP flooring. Original hardwood floors flow through the rest of the home, blending character with modern convenience. Outside, enjoy the spacious yard, perfect for entertaining or relaxing, along with a backyard shed for extra storage. Don't miss this rare opportunity to own one of the nicest homes in the areaâ □ updated, stylish, and fully equipped for immediate enjoyment! Disclaimer: CMLS has not reviewed and, therefore, does not endorse vendors who may appear in listings.