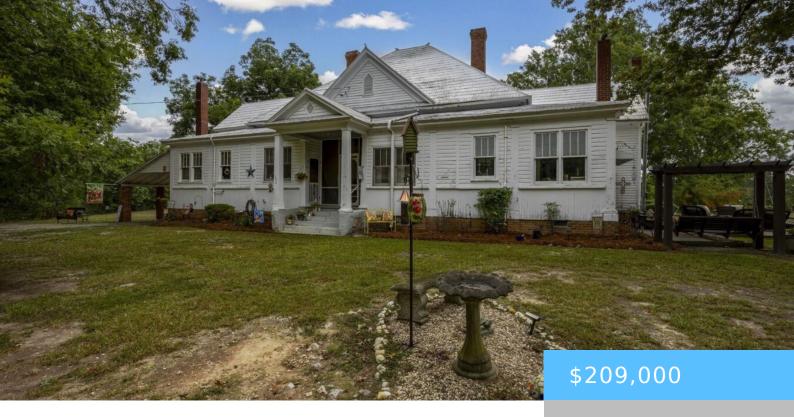

#### 116 HAZEL STREET

https://vizorealty.com

Unique opportunity to own a 1915 quaint HOUSE/Apartment. There are 3 "apartments" set up under one roof, 2 of which are fully functioning and the other will need some work. Apt 1 has 2 bdrms, 2 baths , kitchen w/appliances. Apt. 2 has 1 bdrm, 1 bath, kitchen w/ appliances , Apt 3 , 1 bdrm, 1 bath, no appliances. These have been rented out for many years. Sold as is . Detached 2 car garage w/workshop and shed. Large I.35 acre lot with mature shade trees, small porches off each apt. Heart of town w/ public water, sewer, natural gas and trash pick up. Disclaimer: CMLS has not reviewed and, therefore, does not endorse vendors who may appear in listings.

#### **Basics**

Date added: Added 4 weeks ago

Price per sqft: \$59.24

**Type:** Single Family

**Bedrooms: 4** beds

Floors: 1 floor

**TMS:** 079-24-03-016

Pool on Property: No

**Financing Options:** Cash,Conventional

**Listing Date:** 2025-03-17

Category: RESIDENTIAL

**Status:** ACTIVE

Bathrooms: 4 baths

Year built: 1915

**MLS ID:** 604214

Full Baths: 4

## **Building Details**

**Heating features:** Central,Other,Space **Garage:** Garage Detached

**Garage spaces:** 3 **Foundation:** Crawl Space

Water Source: Public Sewer: Public

**Style:** Country, House-Apt **Basement:** No Basement

**Exterior material:** Wood **New/Resale:** Resale

### **Amenities & Features**

Features: Front Porch - Covered, Other Porch - Screened, Patio, Shed