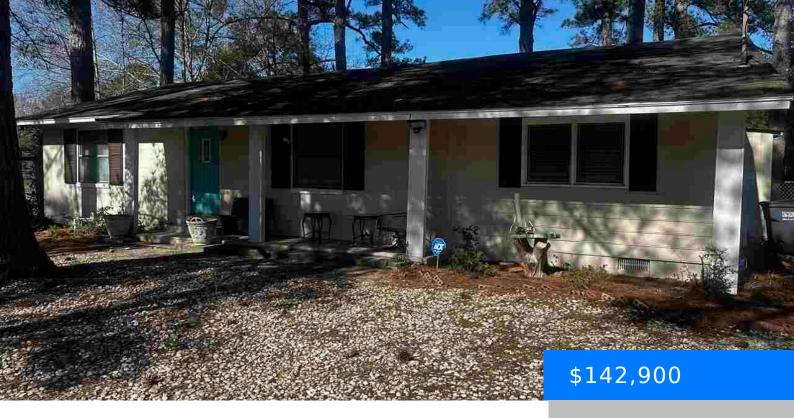

#### **116 PEE DEE CIRCLE, MARION SC 29571**

https://vizorealty.com

Great Investment property and would be great for a first time buyer, This 3 bedroom , 2 bath , screen in back porch with a large yard home has endless possibilities. Seller will install a range.

- 3 beds
- 2 baths
- Single Family Residence
- RESIDENTIAL
- ACTIVE
- 1650 sq ft

### Basics

Date added: Added 2 days ago Category: RESIDENTIAL Status: ACTIVE Bathrooms: 2 baths Lot size, acres: 0.53 acres MLS ID: 20250673 Full Baths: 2 Listing Date: 2025-02-26 Type: Single Family Residence Bedrooms: 3 beds Area, sq ft: 1650 sq ft Year built: 1960 TMS: 5170244000000