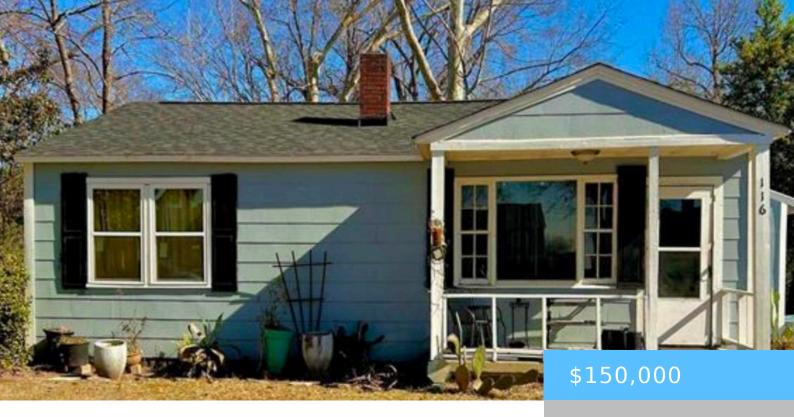

#### 116 ROSE DRIVE

https://vizorealty.com

Live minutes from downtown Columbia and USC! This Adorable Bungalow offers 2 bedrooms and 1 bathroom, perfect for those seeking a comfortable and convenient living space. With recent updates, this bungalow showcases a fresh and modern aesthetic, providing a welcoming atmosphere. Nestled in the desirable Rosewood neighborhood, this home is a peaceful retreat while still being close to all the amenities of Columbia. Whether you're looking to explore the vibrant downtown area, indulge in local dining options, or enjoy outdoor activities in the nearby parks, this location has it all. Don't miss out on this opportunity to experience comfortable living in a prime location. Roof, HVAC and ductwork all installed about a year ago. Updates to kitchen and bathroom. Newer LVP flooring in main living areas. Dedicated laundry room recently added. Walking distance to Owens Field Park, City Roots and Hunter-Gatherer Brewery! Richland One School District! Great Investment Property! Disclaimer: CMLS has not reviewed and, therefore, does not endorse vendors who may appear in listings.

#### **Basics**

Date added: Added 17 hours ago Listing Date: 2025-07-02

Price per sqft: \$195.31 Category: RESIDENTIAL

Type: Single Family Status: ACTIVE

**Bedrooms: 2** beds **Bathrooms: 1** bath

Floors: 1 floor Year built: 1954

## **Building Details**

**Heating features:** Central **Garage:** None

Foundation: Crawl Space Water Source: Public

Sewer: Public Style: Bungalow

**Basement:** No Basement **Exterior material:** Wood Fiber-Masonite

#### **Amenities & Features**

Features: Back Porch - Covered, Front Porch - Covered