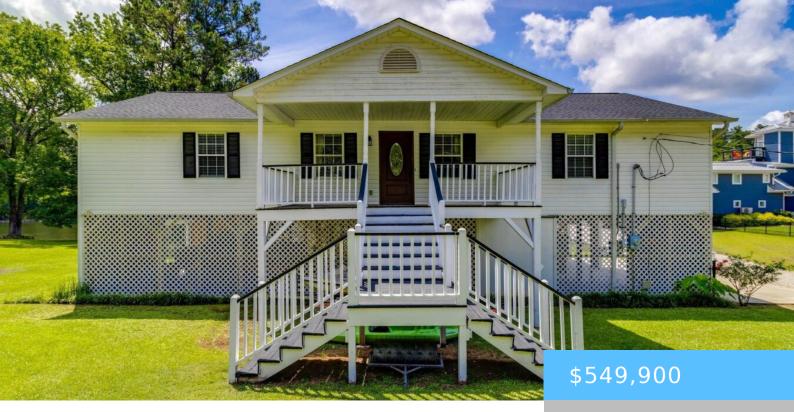

#### **1162 WHIPPOORWILL ROAD**

https://vizorealty.com

Well maintained 4-bedroom home, just minutes back into Camden. 184 ft of waterfront on a quiet cove, just off the main channel. Full length carport/garage on ground floor with half bath and elevator to the main floor. Main floor has a nice, screened porch on the lake side and a deck, and covered porch on roadside. There is a dock with a covered boat slip, that has a boat lift, not currently useable. The interior features a open great room and kitchen, large laundry room. Total of 4 bedrooms and 2 1/2 baths. Master bath has a walk in jacuzzi type tub / shower. There is an unheated game room off the lakeside porch. There is also an elevator from the garage level to the main floor. Nice landscaping and fruit tree orchard. Disclaimer: CMLS has not reviewed and, therefore, does not endorse vendors who may appear in listings.

- 4 beds
- 2 baths
- Single Famil
- RESIDENTIAL
- ACTIVE

### Basics

Date added: Added 23 hours ago Listing Date: 2025-06-12 Price per sqft: \$316.03 **Category:** RESIDENTIAL Type: Single Family **Status:** ACTIVE Bedrooms: 4 beds Bathrooms: 2 baths Floors: 1 floor Year built: 2003 **TMS:** 178-04-46-032 MLS ID: 610931 Full Baths: 2 Pool on Property: No Water Frontage: On Lake Wateree Financing Options: Cash, Conventional, FHA, VA Cooling: Heat Pump 1st Lvl