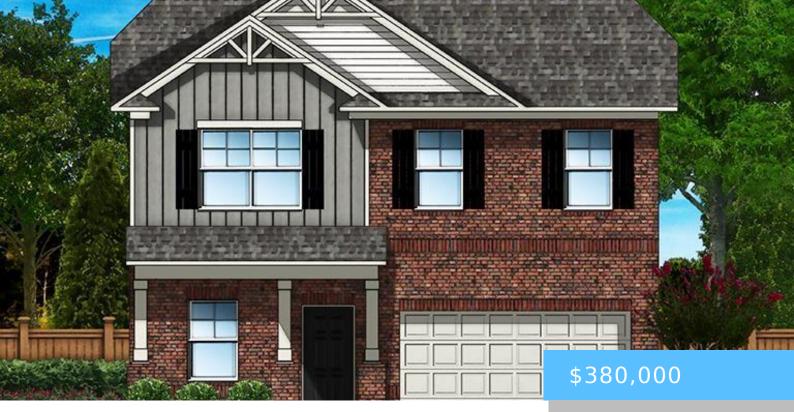

# 1163 SUMMER DUCK LOOP (LOT 55), FLORENCE SC 29501

https://vizorealty.com

"New Home from Great Southern Homes" – The Bentcreek IIG2. Main level features office/bedroom 5, full bath, dining, kitchen and living. 2nd level features large family room, 3additional bedrooms, full bath and owners suite with vaulted ceiling and the loft.

- 5 hads
- 3 haths
- Single Family
- RESIDENTIAL
- ACTIVE
- 2225 sq ft

### **Basics**

**Date added:** Added 10 hours ago **Listing Date:** 2025-05-10

Category: RESIDENTIAL Type: Single Family

Status: ACTIVE Bedrooms: 5 beds

Bathrooms: 3 baths Area, sq ft: 2225 sq ft

Lot size, acres: 12632.4 acres